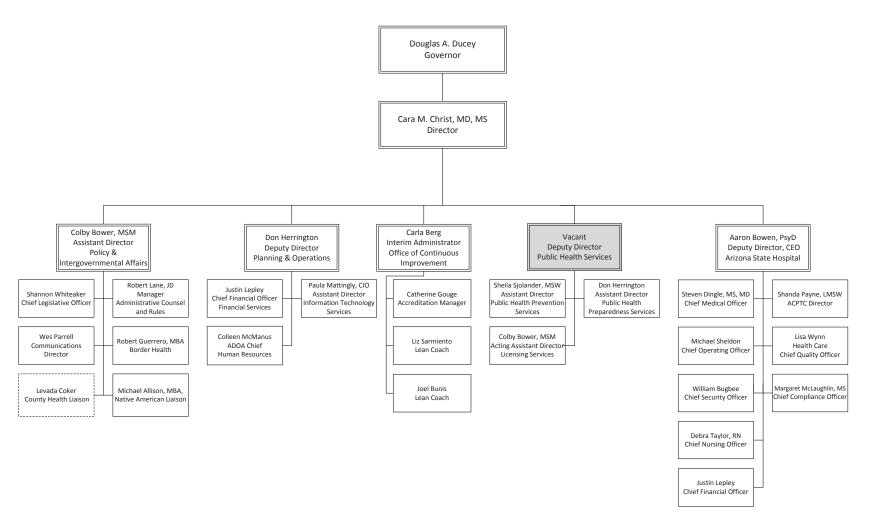

# Arizona Department of Health Services Executive Management





## State of Arizona Budget Request

#### State Agency

#### **Department of Health Services**

A.R.S. Citation: 36-136

#### **Governor DUCEY:**

This and the accompanying budget schedules, statements and explanatory information constitute the operating budget request for this agency for Fiscal Year 2020.

To the best of my knowledge all statements and explanations contained in the estimates submitted are true and correct.

| Appropriated Funds                           | FY 2019<br>Approp | FY 2020<br>Fund. Issue | FY 2020<br>Total Budget |
|----------------------------------------------|-------------------|------------------------|-------------------------|
| Total Amount Requested:                      | 141,134.9         | 6,500.6                | 147,635.5               |
| Genera