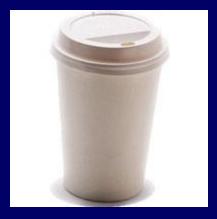

# COFFEE

# COFFEE

20 Years Ago

Today

Coffee (with whole milk and sugar)

Mocha Coffee (with steamed whole milk and mocha syrup)

45 calories 8 ounces

350 calories 16 ounces

**Calorie Difference: 305 calories** 

How long will you have to walk in order to burn those extra 305 calories?\*

\*Based on 130-pound person

If you walk 1 hour and 20 minutes, you will burn approximately 305 calories.\*