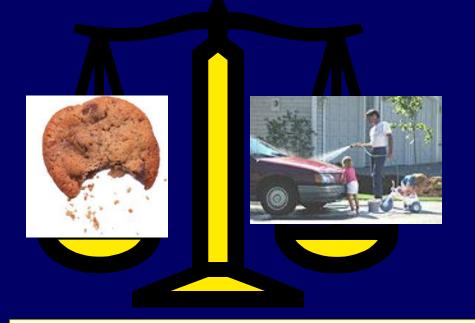

### 20 Years Ago

55 calories1.5 inch diameter

275 calories3.5 inch diameter

**Calorie Difference: 220 calories** 

How long will you have to wash the car to burn those extra 220 calories?\*

\*Based on 130-pound person

If you wash the car for 1 hour and 15 minutes you will burn approximately 220 calories.\*