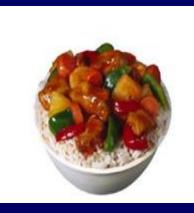

# **CHICKEN STIR FRY**

### 20 Years Ago

435 calories 2 cups Today

How many calories are in today's chicken stir fry?

### 20 Years Ago

435 calories 2 cups Today

865 calories 4 <sup>1</sup>/<sub>2</sub> cups