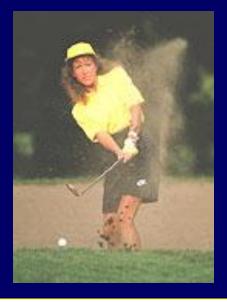

#### **Calorie Difference: 350 calories**

How long will you have to play golf (while walking and carrying your clubs) in order to burn those extra 350 calories?\*

\*Based on 160-pound person

If you **play golf (while walking and carrying your clubs) for 1 hour** you will burn approximately **350 calories.**\*