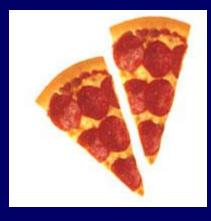

### 20 Years Ago

**500 calories** 

Today

How many calories are in two large slices of today's pizza?

### 20 Years Ago

Today

**500 calories** 

**850 calories** 