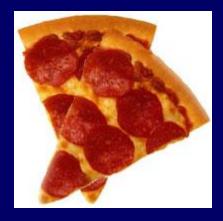

### 20 Years Ago

**500 calories** 

Today

How many calories are in two large slices of today's pizza?

# **PEPPERONI PIZZA**

### 20 Years Ago

Today

**500 calories** 

**850 calories** 

#### **Calorie Difference: 350 calories**

How long will you have to play golf (while walking and carrying your clubs) in order to burn those extra 350 calories?\*

\*Based on 160-pound person

If you **play golf (while walking and carrying your clubs) for 1 hour** you will burn approximately **350 calories.**\*