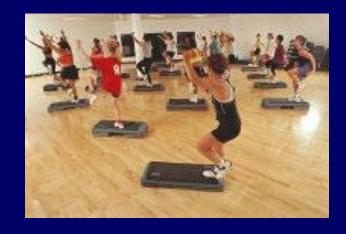

#### **Calorie Difference: 430 calories**

How long will you have to do aerobic dance to burn those extra 430 calories?\*

\*Based on 130-pound person

#### If you **do aerobic dance for 1 hour and 5 minutes** you will burn approximately **430 calories.**\*

Portion Distortion II Interactive Quiz