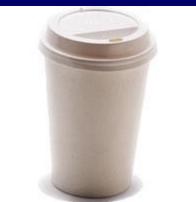

# COFFEE

# COFFEE

20 Years Ago

Today

Coffee (with whole milk and sugar)

Mocha Coffee (with steamed whole milk and mocha syrup)

45 calories 8 ounces

350 calories 16 ounces

**Calorie Difference: 305 calories** 

How long will you have to walk in order to burn those extra 305 calories?\*

\*Based on 130-pound person

If you walk 1 hour and 20 minutes, you will burn approximately 305 calories.\*