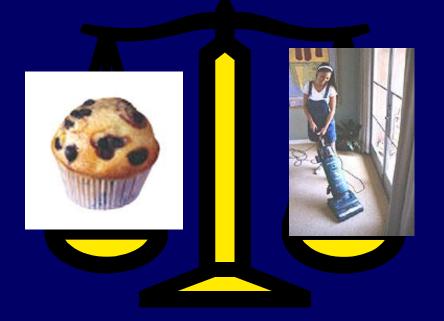

### 20 Years Ago

210 calories 1.5 ounces

500 calories 4 ounces

**Calorie Difference: 290 calories** 

How long will you have to vacuum in order to burn those extra 290 calories?\*

\*Based on 130-pound person

# If you **vacuum for 1 hour and 30 minutes** you will burn approximately **290 calories.**\*

\*Based on 130-pound person