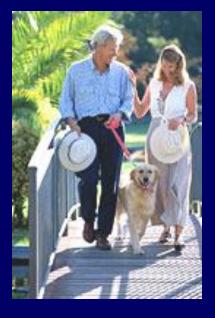

# **CHICKEN CAESAR SALAD**

20 Years Ago

Today

**390 calories** 1 <sup>1</sup>/<sub>2</sub> cups

**790 calories 3** <sup>1</sup>/<sub>2</sub> **cups** 

**Calorie Difference: 400 calories** 

How long will you have to walk the dog in order to burn those extra 400 calories?\*

# If you walk the dog for 1 hour and 20 minutes, you will burn approximately 400 calories.\*