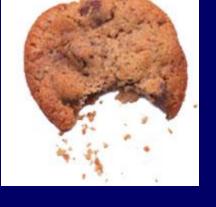

# **CHOCOLATE CHIP COOKIE**

### 20 Years Ago

55 calories1.5 inch diameter

275 calories3.5 inch diameter

**Calorie Difference: 220 calories** 

How long will you have to wash the car to burn those extra 220 calories?\*

\*Based on 130-pound person