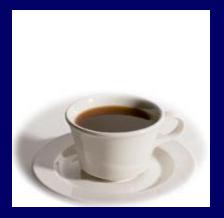

# COFFEE

### 20 Years Ago

### Today

Coffee (with whole milk and sugar) Mocha Coffee (with steamed whole milk and mocha syrup)

45 calories 8 ounces