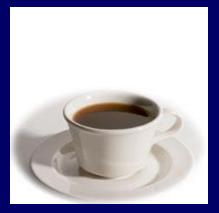

# COFFEE

### 20 Years Ago

### Today

Coffee (with whole milk and sugar) Mocha Coffee (with steamed whole milk and mocha syrup)

45 calories 8 ounces