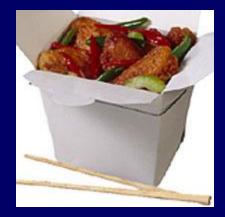

# **CHICKEN STIR FRY**

### 20 Years Ago

435 calories 2 cups Today

How many calories are in today's chicken stir fry?

### 20 Years Ago

435 calories 2 cups Today

865 calories 4 <sup>1</sup>/<sub>2</sub> cups