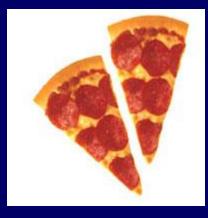

### 20 Years Ago

**500 calories** 

Today

How many calories are in two large slices of today's pizza?

# **PEPPERONI PIZZA**

### 20 Years Ago

Today

**500 calories** 

**850 calories** 

#### **Calorie Difference: 350 calories**

How long will you have to play golf (while walking and carrying your clubs) in order to burn those extra 350 calories?\*

\*Based on 160-pound person

If you **play golf (while walking and carrying your clubs) for 1 hour** you will burn approximately **350 calories.**\*