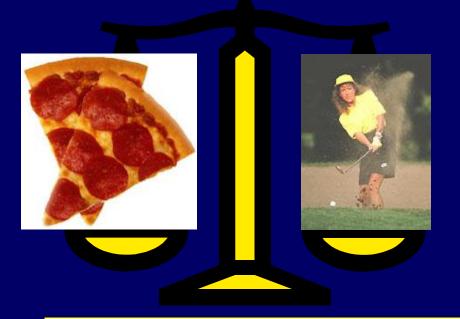

### 20 Years Ago

Today

**500 calories** 

**850 calories** 

#### **Calorie Difference: 350 calories**

How long will you have to play golf (while walking and carrying your clubs) in order to burn those extra 350 calories?\*

\*Based on 160-pound person

If you **play golf (while walking and carrying your clubs) for 1 hour** you will burn approximately **350 calories.**\*