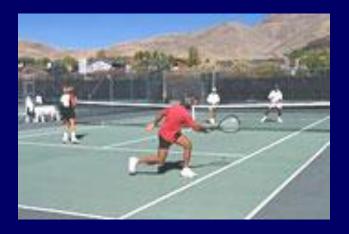

#### Today

640 calories 7 ounces

**Calorie Difference: 380 calories** 

How long will you have to play tennis in order to burn those extra 380 calories?\*

\*Based on 130-pound person

If you **play tennis for 55 minutes** you will burn approximately **380 calories.**\*