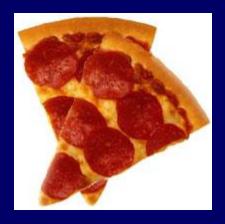

### 20 Years Ago

Today

**500 calories** 

**850 calories** 

#### **Calorie Difference: 350 calories**

How long will you have to play golf (while walking and carrying your clubs) in order to burn those extra 350 calories?\*

\*Based on 160-pound person

If you **play golf (while walking and carrying your clubs) for 1 hour** you will burn approximately **350 calories.**\*