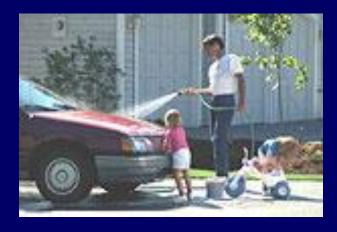

### 20 Years Ago

55 calories1.5 inch diameter

275 calories3.5 inch diameter

**Calorie Difference: 220 calories** 

How long will you have to wash the car to burn those extra 220 calories?\*

\*Based on 130-pound person

If you wash the car for 1 hour and 15 minutes you will burn approximately 220 calories.\*