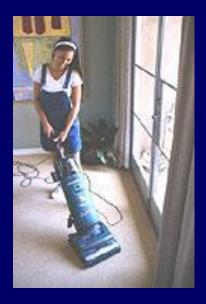

### 20 Years Ago

210 calories 1.5 ounces

500 calories 4 ounces

**Calorie Difference: 290 calories** 

How long will you have to vacuum in order to burn those extra 290 calories?\*

\*Based on 130-pound person

# If you **vacuum for 1 hour and 30 minutes** you will burn approximately **290 calories.**\*

\*Based on 130-pound person