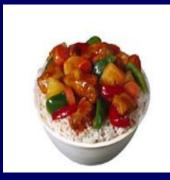

# **CHICKEN STIR FRY**

### 20 Years Ago

435 calories 2 cups Today

How many calories are in today's chicken stir fry?

### 20 Years Ago

435 calories 2 cups Today

865 calories 4 <sup>1</sup>/<sub>2</sub> cups