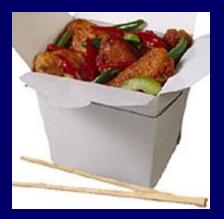

# **CHICKEN STIR FRY**

### 20 Years Ago

435 calories 2 cups Today

How many calories are in today's chicken stir fry?

### 20 Years Ago

435 calories 2 cups Today

865 calories 4 <sup>1</sup>/<sub>2</sub> cups